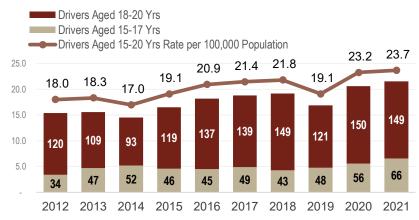

In 2021, young drivers represented 8% of all drivers involved in fatal crashes – a slight increase in comparison to previous years. Over the past decade, most young drivers involved in fatal crashes were 18-to-20 years of age (Figure 1). In 2021, 69% of all young drivers involved in fatal crashes were in the 18-to-20 age group.

According to the Centers for Disease Control and Prevention<sup>2</sup>, teens are at a higher risk of being in a motor vehicle crash compared to any other age group. In 2021:

Figure 1. Number of Young Drivers (15-to-17 and 18-to-20 Years) Involved in Fatal Crashes

Source: Fatality Analysis Reporting System (FARS) 2012-2021

- 283.7 out of every 100,000 crashes involving drivers ages 15-to-20 were fatal
- 33.9 out of every 100,000 licensed drivers ages 15-to-20 were involved in a fatal crash
- 23.7 out of every 100,000 Georgia residents ages 15-to-20 were involved in a fatal crash