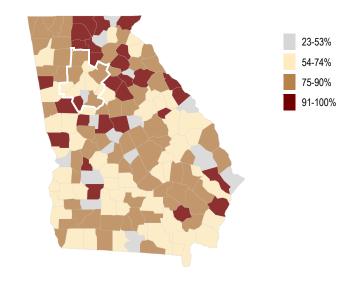

#### 9/21/2023 Meeting Minutes - Exhibit Go Continued of Minutes - Page 15

Figure 3 shows the percentage of young adults (15-to-20 years old) with an instructional permit, Class D provisional license, or Class C license by county. Young drivers generally obtain their licenses for the first time under a Graduated Driver Licensing program as they learn driving skills. In 2021:

- There were 8.0 million licensed drivers in Georgia, and young drivers (ages 15-to-20 years old) accounted for 7.9% (633,567) of all licensed drivers.
- Across the state, 70% of all youth (ages 15-to-20 years old) held either an instructional permit or driver's license.
- The percentage of young adults holding an instructional permit or driver's license in rural counties (76 percent) was higher than young adults in the Atlanta region or other urban counties<sup>3</sup> (68% in both regions).

Figure 3. Percent of Young Adults (Ages 15-to-20 Years) with an Instructional Permit, Class D Provisional License, or Class C License<sup>4</sup> by County, 2021

Figure 4. Young Driver Age by License Type (FY2022 - FY2023)