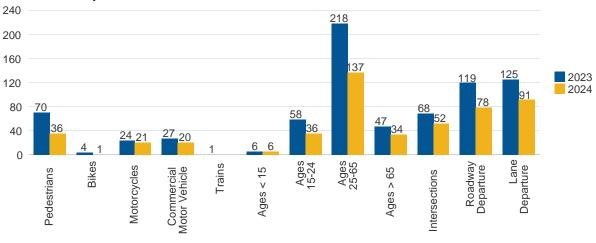

#### YTD Fatalities by EMPHASIS TYPE

| Fatality Details         | TOTAL |      | ANNUAL     |         | YEAR TO DATE |      | YTD CHANGE |         |
|--------------------------|-------|------|------------|---------|--------------|------|------------|---------|
| Fatality Type            | 2021  | 2022 | Difference | Percent | 2022         | 2023 | Difference | Percent |
| Pedestrians              | 319   | 343  | 24         | 8       | 250          | 204  | -46        | -18     |
| Bikes                    | 14    | 33   | 19         | 136     | 20           | 14   | -6         | -30     |
| Motorcycles              | 184   | 200  | 16         | 9       | 142          | 127  | -15        | -11     |
| Commercial Motor Vehicle | 208   | 217  | 9          | 4       | 162          | 116  | -46        | -28     |
| Trains                   |       | 2    |            |         | 1            | 5    | 4          | 400     |
| Ages < 15                | 54    | 57   | 3          | 6       | 41           | 36   | -5         | -12     |
| Ages 15-24               | 309   | 273  | -36        | -12     | 187          | 190  | 3          | 2       |
| Ages 25-65               | 1174  | 1212 | 38         | 3       | 876          | 740  | -136       | -16     |
| Ages > 65                | 278   | 272  | -6         | -2      | 187          | 156  | -31        | -17     |
| Intersections            | 309   | 369  | 60         | 19      | 268          | 251  | -17        | -6      |
| Roadway Departure        | 733   | 651  | -82        | -11     | 466          | 389  | -77        | -17     |
| Lane Departure           | 1022  | 710  | -312       | -31     | 541          | 415  | -126       | -23     |
| Seat Belt (No/Unknown)   | 768   | 771  | 3          | 0       | 543          | 490  | -53        | -10     |