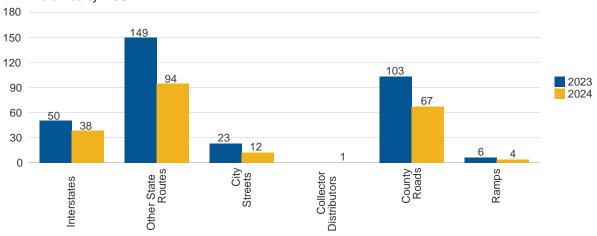

#### **ROUTE TYPE**

| ROUTETIFE              |      |      |            |         |              |      |            |         |
|------------------------|------|------|------------|---------|--------------|------|------------|---------|
| Fatality Details       | TO   | TAL  | ANNUAL     |         | YEAR TO DATE |      | YTD CHANGE |         |
| Fatality Type          | 2021 | 2022 | Difference | Percent | 2022         | 2023 | Difference | Percent |
| Interstates            | 256  | 235  | -21        | -8      | 175          | 160  | -15        | -9      |
| Collector Distributors | 8    | 8    | 0          | 0       | 6            | 2    | -4         | -67     |
| Ramps                  | 25   | 50   | 25         | 100     | 38           | 27   | -11        | -29     |
| Other State Routes     | 937  | 894  | -43        | -5      | 604          | 537  | -67        | -11     |
| County Roads           | 469  | 515  | 46         | 10      | 380          | 320  | -60        | -16     |
| City Streets           | 133  | 119  | -14        | -11     | 90           | 82   | -8         | -9      |
| Grand Total            | 1828 | 1821 | -7         | -0      | 1293         | 1128 | -165       | -13     |