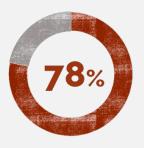

#### SCHOLARSHIPS AWARDED

In FY2023, 9,125 applicants applied for the Georgia Driver's Education Grant Scholarship program, and the Commission awarded 6,279 driver's education scholarships — 6.8 out of every 10 applicants were awarded a scholarship. Compared to the previous fiscal year, the number of GDEC scholarships awarded increased by 33% and appropriated funding increased by 12% (approximately \$295,000 more than the FY2022 funding). Of the 6,279 scholarships awarded, 1,377 students forfeited their scholarships or chose not to complete driver's education through an authorized provider in the program. The remaining 4,902 students (78%) who redeemed their driver's education represent a value of \$2,194,281.99 paid in driver's education grant scholarships.