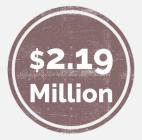

#### SCHOLARSHIPS AWARDED

In FY2023, 9,125 applicants applied for the Georgia Driver's Education Grant Scholarship program, and the Commission awarded 6,279 driver's education scholarships — 6.8 out of every 10 applicants were awarded a scholarship. Compared to the previous fiscal year, the number of GDEC scholarships awarded increased by 33% and appropriated funding increased by 12% (approximately \$295,000 more than the FY2022 funding). Of the 6,279 scholarships awarded, 1,377 students forfeited their scholarships or chose not to complete driver's education through an authorized provider in the program. The remaining 4,902 students (78%) who redeemed their driver's education represent a value of \$2,194,281.99 paid in driver's education grant scholarships.

#### GDEC AUTHORIZED PROVIDERS AND SCHOLARSHIPS REDEEMED

In FY2023, 55 authorized GDEC providers served 4,902 scholarship recipients<sup>6</sup> across 139 locations. The total value of the scholarships redeemed in FY2023 valued \$2,194,281.99. The *median* cost per scholarship recipient across the GDEC authorized providers in FY2023 was \$400, with the average cost ranging from \$275 to \$500 per provider.