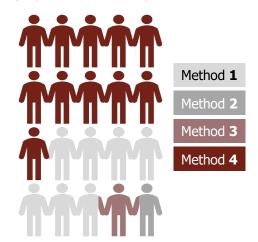

Figure 2 shows how young drivers obtained a Provisional License (Class D) across the various methods in FY2022. Despite, the public health responses to the COVID-19 pandemic, the distribution remained nearly the same as in previous fiscal years.

- 11.0 out of every 20 young drivers (55%) used Method 4
- 6.8 out of every 20 young drivers (34%) used Method 1
- 1.4 out of every 20 young drivers (7%) used Method 3
- 0.8 out of every 20 young drivers (4%) used Method 2

Figure 2. FY2023 Class D Licenses Issued by GDL Method (July 2022- June 2023)