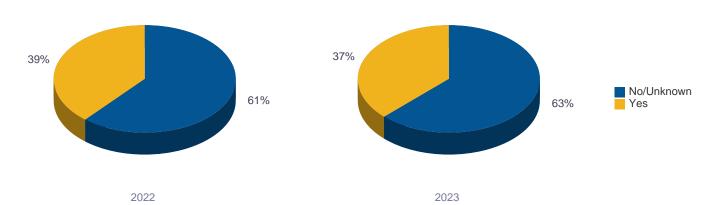

#### YTD Fatalities by EMPHASIS TYPE

| Fatality Details         | TOTAL |      | ANNUAL     |         | YEAR TO DATE |      | YTD CHANGE |         |
|--------------------------|-------|------|------------|---------|--------------|------|------------|---------|
| Fatality Type            | 2021  | 2022 | Difference | Percent | 2022         | 2023 | Difference | Percent |
| Pedestrians              | 319   | 343  | 24         | 8       | 250          | 204  | -46        | -18     |
| Bikes                    | 14    | 33   | 19         | 136     | 20           | 14   | -6         | -30     |
| Motorcycles              | 184   | 200  | 16         | 9       | 142          | 127  | -15        | -11     |
| Commercial Motor Vehicle | 208   | 217  | 9          | 4       | 162          | 116  | -46        | -28     |
| Trains                   |       | 2    |            |         | 1            | 5    | 4          | 400     |
| Ages < 15                | 54    | 57   | 3          | 6       | 41           | 36   | -5         | -12     |
| Ages 15-24               | 309   | 273  | -36        | -12     | 187          | 190  | 3          | 2       |
| Ages 25-65               | 1174  | 1212 | 38         | 3       | 876          | 740  | -136       | -16     |
| Ages > 65                | 278   | 272  | -6         | -2      | 187          | 156  | -31        | -17     |
| Intersections            | 309   | 369  | 60         | 19      | 268          | 251  | -17        | -6      |
| Roadway Departure        | 733   | 651  | -82        | -11     | 466          | 389  | -77        | -17     |
| Lane Departure           | 1022  | 710  | -312       | -31     | 541          | 415  | -126       | -23     |
| Seat Belt (No/Unknown)   | 768   | 771  | 3          | 0       | 543          | 490  | -53        | -10     |