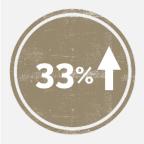

#### SCHOLARSHIPS AWARDED

In FY2023, 9,125 applicants applied for the Georgia Driver's Education Grant Scholarship program, and the Commission awarded 6,279 driver's education scholarships — 6.8 out of every 10 applicants were awarded a scholarship. Compared to the previous fiscal year, the number of GDEC scholarships awarded increased by 33% and appropriated funding increased by 12% (approximately \$295,000 more than the FY2022 funding). Of the 6,279 scholarships awarded, 1,377 students forfeited their scholarships or chose not to complete driver's education through an authorized provider in the program. The remaining 4,902 students (78%) who redeemed their driver's education represent a value of \$2,194,281.99 paid in driver's education grant scholarships.