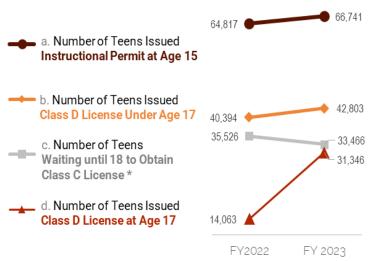

Figure 4 compares the types of licensing obtained across various age groups between FY2022 and FY2023. Between FY2022 and FY2023:

- The number of teens issued an instructional permit at age 15 increased by 3% (Figure 4a, circle icons).
- The number of teens issued a Class D license under the age of 17 years increased by 6% (Figure 4b, diamond icons).
- The number of teens (16-17 years) waiting until 18 to obtain a full license (Class C) decreased by 6% (Figure 4c, square icons).
- The number of teens issued a Class D license at the age of 17 years more than doubled (2.2 times) (Figure 4d, triangle icons).

Figure 3. Percent of Young Adults (Ages 15-to-20 Years) with an Instructional Permit, Class D Provisional License, or Class C License<sup>4</sup> by County, 2021

Figure 4. Young Driver Age by License Type (FY2022 - FY2023)

Note: Vertical axis is not drawn to scale

\* Class C licenses are not required to complete driver's education

<sup>&</sup>lt;sup>3</sup> Rural counties are counties that have a residential population less than 50,000 persons. This is different than roadway classifications where urban road systems can be located in urban clusters (or metropolitan areas) of at least 2,500 persons within the rural counties.