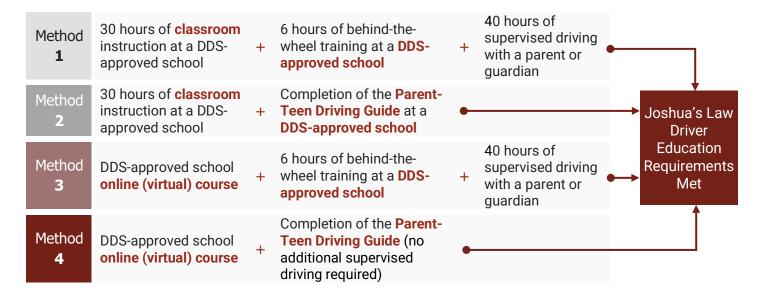

## Young Driver Licensing

The Teenage and Adult Driver Responsibility Act (TADRA) was enacted on July 1, 1997. TADRA established a Graduated Driver's License program for young drivers ages 15-to-18 in Georgia. The law significantly changed how young motorists earn and maintain their driving privileges (Class D Provisional License).

The methods available to young drivers to obtain their license includes a combination of 30-hour course with instructors, behind-the-wheel training, supervised driving, and the use of the Parent-Teen Driving Guide. These methods are designed to gradually introduce young drivers to Georgia roadways and reduce high-risk driving situations. Young drivers can obtain their licenses using any of the four methods described below.

Figure 2 shows how young drivers obtained a Provisional License (Class D) across the various methods in FY2022. Despite, the public health responses to the COVID-19 pandemic, the distribution remained nearly the same as in previous fiscal years.