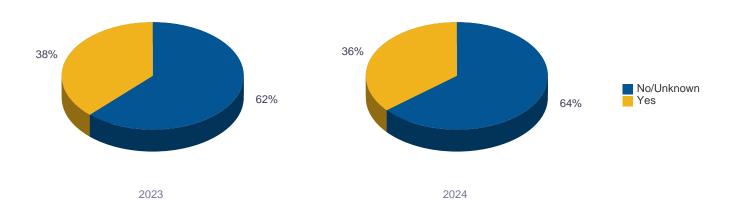

- 11.0 out of every 20 young drivers (55%) used Method 4
- 6.8 out of every 20 young drivers (34%) used Method 1
- 1.4 out of every 20 young drivers (7%) used Method 3
- 0.8 out of every 20 young drivers (4%) used Method 2