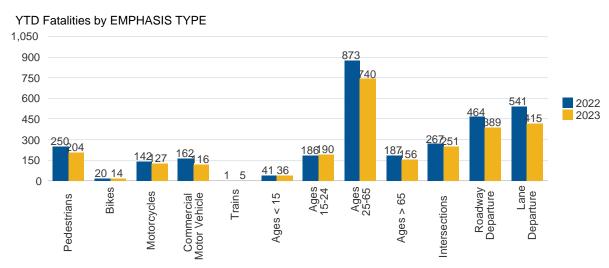

#### YTD Fatalities by EMPHASIS TYPE

| Fatality Details         | TOTAL |      | ANNUAL     |         | YEAR TO DATE |      | YTD CHANGE |         |
|--------------------------|-------|------|------------|---------|--------------|------|------------|---------|
| Fatality Type            | 2021  | 2022 | Difference | Percent | 2022         | 2023 | Difference | Percent |
| Pedestrians              | 319   | 343  | 24         | 8       | 250          | 204  | -46        | -18     |
| Bikes                    | 14    | 33   | 19         | 136     | 20           | 14   | -6         | -30     |
| Motorcycles              | 184   | 200  | 16         | 9       | 142          | 127  | -15        | -11     |
| Commercial Motor Vehicle | 208   | 217  | 9          | 4       | 162          | 116  | -46        | -28     |
| Trains                   |       | 2    |            |         | 1            | 5    | 4          | 400     |
| Ages < 15                | 54    | 57   | 3          | 6       | 41           | 36   | -5         | -12     |
| Ages 15-24               | 309   | 273  | -36        | -12     | 187          | 190  | 3          | 2       |
| Ages 25-65               | 1174  | 1212 | 38         | 3       | 876          | 740  | -136       | -16     |
| Ages > 65                | 278   | 272  | -6         | -2      | 187          | 156  | -31        | -17     |
| Intersections            | 309   | 369  | 60         | 19      | 268          | 251  | -17        | -6      |
| Roadway Departure        | 733   | 651  | -82        | -11     | 466          | 389  | -77        | -17     |
| Lane Departure           | 1022  | 710  | -312       | -31     | 541          | 415  | -126       | -23     |
| Seat Belt (No/Unknown)   | 768   | 771  | 3          | 0       | 543          | 490  | -53        | -10     |

Note: Any single fatality may fall into one or more Emphasis Types.