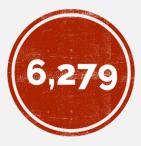

#### SCHOLARSHIPS AWARDED

In FY2023, 9,125 applicants applied for the Georgia Driver's Education Grant Scholarship program, and the Commission awarded 6,279 driver's education scholarships — 6.8 out of every 10 applicants were awarded a scholarship. Compared to the previous fiscal year, the number of GDEC scholarships awarded increased by 33% and appropriated funding increased by 12% (approximately \$295,000 more than the FY2022 funding). Of the 6,279 scholarships awarded, 1,377 students forfeited their scholarships or chose not to complete driver's education through an authorized provider in the program. The remaining 4,902 students (78%) who redeemed their driver's education represent a value of \$2,194,281.99 paid in driver's education grant scholarships.

**6.8** out of **10** applicants

were awarded a scholarship in FY2023 (6,279 out of 9,125 applicants)

Scholarships awarded through the GDEC Scholarship program

Student scholarship recipients compared to FY22