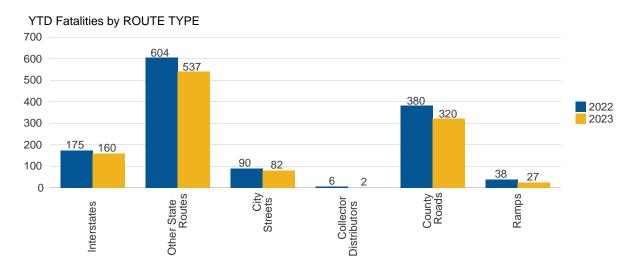

#### **ROUTE TYPE**

| ROUTETIFE              |      |      |            |         |              |      |            |         |
|------------------------|------|------|------------|---------|--------------|------|------------|---------|
| Fatality Details       | TO   | TAL  | ANNUAL     |         | YEAR TO DATE |      | YTD CHANGE |         |
| Fatality Type          | 2021 | 2022 | Difference | Percent | 2022         | 2023 | Difference | Percent |
| Interstates            | 256  | 235  | -21        | -8      | 175          | 160  | -15        | -9      |
| Collector Distributors | 8    | 8    | 0          | 0       | 6            | 2    | -4         | -67     |
| Ramps                  | 25   | 50   | 25         | 100     | 38           | 27   | -11        | -29     |
| Other State Routes     | 937  | 894  | -43        | -5      | 604          | 537  | -67        | -11     |
| County Roads           | 469  | 515  | 46         | 10      | 380          | 320  | -60        | -16     |
| City Streets           | 133  | 119  | -14        | -11     | 90           | 82   | -8         | -9      |
| Grand Total            | 1828 | 1821 | -7         | -0      | 1293         | 1128 | -165       | -13     |