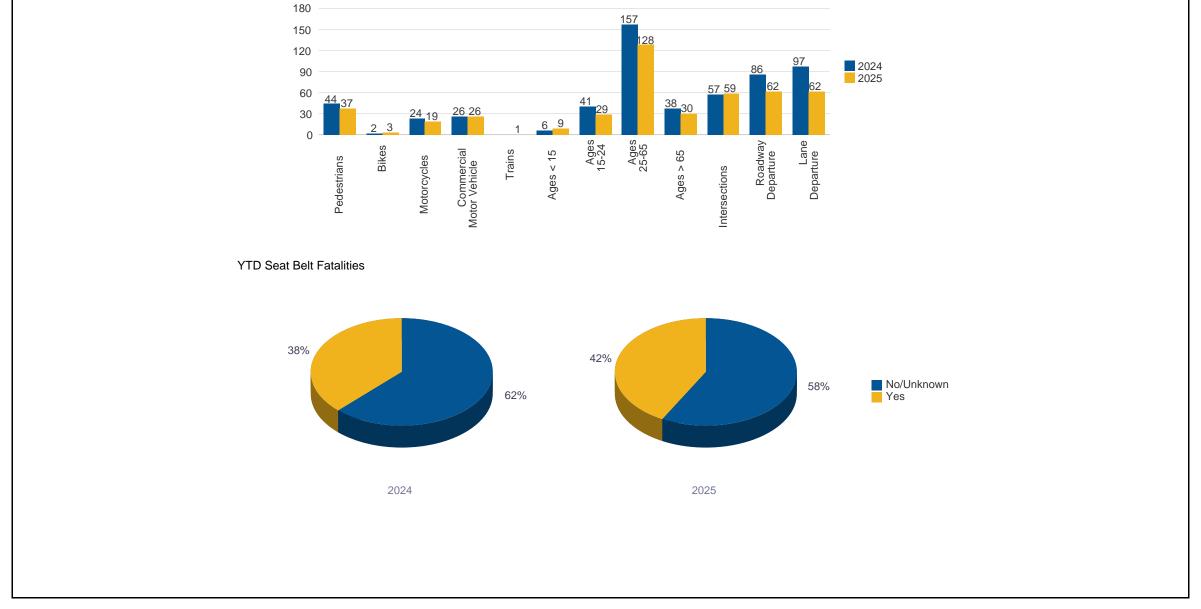

Mr. Turner presented the Georgia Department of Transportation's Daily Fatality Report statistics from March 10, 2025. A copy of the report is attached to these minutes.

Additionally, Mr. Turner provided an update on the State's Amended Fiscal Year 2025 Budget and Fiscal Year 2026 budget. Mr. Turner noted that the Amended Fiscal Year 2025 budget has passed the House and the Senate and has been signed by the Governor and resulted in an additional \$522,437 to the Commission due to the difference of the estimated collections amount being less than the actual collections of the Driver's Education surcharge on traffic citations. Mr. Turner then highlighted the Fiscal Year 2026 Budget and explained that the base-line estimated budget recommended by the Governor was increased from the \$2.9 million from the last several years to \$3.452 million to account for the increased collections and to assist the Commission in more accurately budgeting scholarship awards throughout the fiscal year.