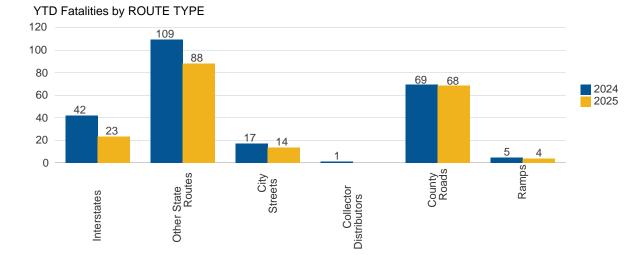

Mr. Turner presented the Georgia Department of Transportation's Daily Fatality Report statistics from March 10, 2025. A copy of the report is attached to these minutes.

Additionally, Mr. Turner provided an update on the State's Amended Fiscal Year 2025 Budget and Fiscal Year 2026 budget. Mr. Turner noted that the Amended Fiscal Year 2025 budget has passed the House and the Senate and has been signed by the Governor and resulted in an additional \$522,437 to the Commission due to the difference of the estimated collections amount being less than the actual collections of the Driver's Education surcharge on traffic citations. Mr. Turner then highlighted the Fiscal Year 2026 Budget and explained that the base-line estimated budget recommended by the Governor was increased from the \$2.9 million from the last several years to \$3.452 million to account for the increased collections and to assist the Commission in more accurately budgeting scholarship awards throughout the fiscal year.