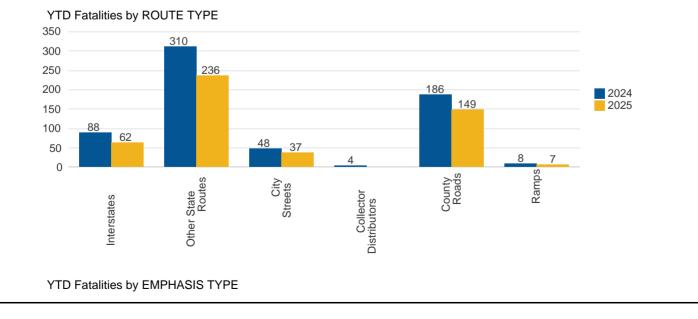

Mr. Turner presented the Georgia Department of Transportation's Daily Fatality Report statistics from March 10, 2025. A copy of the report is attached to these minutes.

Additionally, Mr. Turner provided an update on the State's Amended Fiscal Year 2025 Budget and Fiscal Year 2026 budget. Mr. Turner noted that the Amended Fiscal Year 2025 budget has passed the House and the Senate and has been signed by the Governor and resulted in an additional \$522,437 to the Commission due to the difference of the estimated collections amount being less than the actual collections of the Driver's Education surcharge on traffic citations. Mr. Turner then highlighted the Fiscal Year 2026 Budget and explained that the base-line estimated budget recommended by the Governor was increased from the \$2.9 million from the last several years to \$3.452 million to account for the increased collections and to assist the Commission in more accurately budgeting scholarship awards throughout the fiscal year.