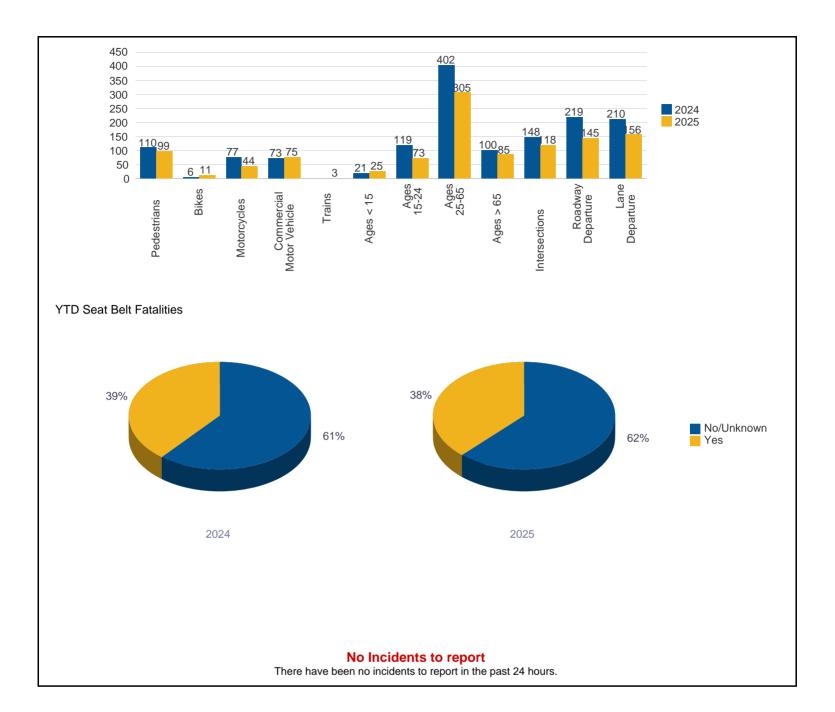

Mr. Turner presented the Georgia Department of Transportation's Daily Fatality Report statistics from March 10, 2025. A copy of the report is attached to these minutes.

Additionally, Mr. Turner provided an update on the State's Amended Fiscal Year 2025 Budget and Fiscal Year 2026 budget. Mr. Turner noted that the Amended Fiscal Year 2025 budget has passed the House and the Senate and has been signed by the Governor and resulted in an additional \$522,437 to the Commission due to the difference of the estimated collections amount being less than the actual collections of the Driver's Education surcharge on traffic citations. Mr. Turner then highlighted the Fiscal Year 2026 Budget and explained that the base-line estimated budget recommended by the Governor was increased from the \$2.9 million from the last several years to \$3.452 million to account for the increased collections and to assist the Commission in more accurately budgeting scholarship awards throughout the fiscal year.