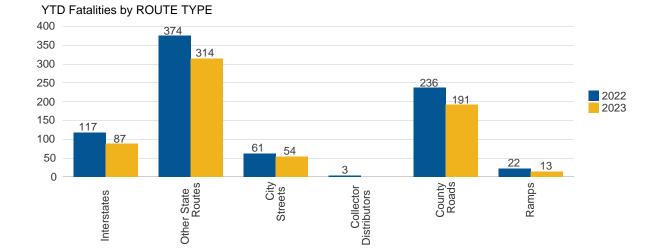

#### ROUTE TYPE

| Fatality Details       | то   | ΓAL  | ANNUAL     |         | YEAR TO DATE |      | YTD CHANGE |         |
|------------------------|------|------|------------|---------|--------------|------|------------|---------|
| Fatality Type          | 2021 | 2022 | Difference | Percent | 2022         | 2023 | Difference | Percent |
| Interstates            | 256  | 233  | -23        | -9      | 117          | 87   | -30        | -26     |
| Collector Distributors | 8    | 8    | 0          | 0       | 3            |      |            |         |
| Ramps                  | 25   | 49   | 24         | 96      | 22           | 13   | -9         | -41     |
| Other State Routes     | 926  | 883  | -43        | -5      | 374          | 314  | -60        | -16     |
| County Roads           | 477  | 526  | 49         | 10      | 236          | 191  | -45        | -19     |
| City Streets           | 136  | 124  | -12        | -9      | 61           | 54   | -7         | -11     |
| Grand Total            | 1828 | 1823 | -5         | -0      | 813          | 659  | -154       | -19     |