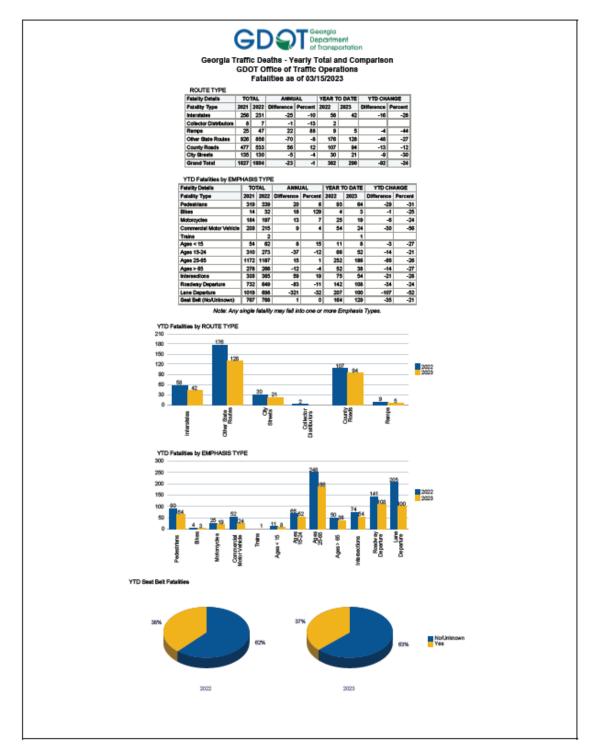

### Georgia Traffic Deaths - Yearly Total and Comparison GDOT Office of Traffic Operations Fatalities as of 06/16/2023

#### ROUTE TYPE

| Fatality Details       | то   | ΓAL  | ANNUAL     |         | YEAR TO DATE |      | YTD CHANGE |         |
|------------------------|------|------|------------|---------|--------------|------|------------|---------|
| Fatality Type          | 2021 | 2022 | Difference | Percent | 2022         | 2023 | Difference | Percent |
| Interstates            | 256  | 233  | -23        | -9      | 117          | 87   | -30        | -26     |
| Collector Distributors | 8    | 8    | 0          | 0       | 3            |      |            |         |
| Ramps                  | 25   | 49   | 24         | 96      | 22           | 13   | -9         | -41     |
| Other State Routes     | 926  | 883  | -43        | -5      | 374          | 314  | -60        | -16     |
| County Roads           | 477  | 526  | 49         | 10      | 236          | 191  | -45        | -19     |
| City Streets           | 136  | 124  | -12        | -9      | 61           | 54   | -7         | -11     |
| Grand Total            | 1828 | 1823 | -5         | -0      | 813          | 659  | -154       | -19     |

#### YTD Fatalities by EMPHASIS TYPE

| Fatality Details         | TOTAL |      | ANNUAL     |         | YEAR TO DATE |      | YTD CHANGE |         |
|--------------------------|-------|------|------------|---------|--------------|------|------------|---------|
| Fatality Type            | 2021  | 2022 | Difference | Percent | 2022         | 2023 | Difference | Percent |
| Pedestrians              | 319   | 344  | 25         | 8       | 164          | 130  | -34        | -21     |
| Bikes                    | 14    | 33   | 19         | 136     | 11           | 6    | -5         | -45     |
| Motorcycles              | 184   | 200  | 16         | 9       | 93           | 70   | -23        | -25     |
| Commercial Motor Vehicle | 206   | 217  | 11         | 5       | 99           | 61   | -38        | -38     |
| Trains                   |       | 2    |            |         | 1            | 3    | 2          | 200     |
| Ages < 15                | 54    | 56   | 2          | 4       | 23           | 19   | -4         | -17     |
| Ages 15-24               | 309   | 274  | -35        | -11     | 125          | 110  | -15        | -12     |
| Ages 25-65               | 1174  | 1215 | 41         | 3       | 540          | 429  | -111       | -21     |
| Ages > 65                | 278   | 271  | -7         | -3      | 122          | 92   | -30        | -25     |
| Intersections            | 306   | 371  | 65         | 21      | 176          | 141  | -35        | -20     |
| Roadway Departure        | 733   | 649  | -84        | -11     | 294          | 226  | -68        | -23     |
| Lane Departure           | 1020  | 705  | -315       | -31     | 370          | 247  | -123       | -33     |
| Seat Belt (No/Unknown)   | 768   | 770  | 2          | 0       | 328          | 279  | -49        | -15     |

Note: Any single fatality may fall into one or more Emphasis Types.