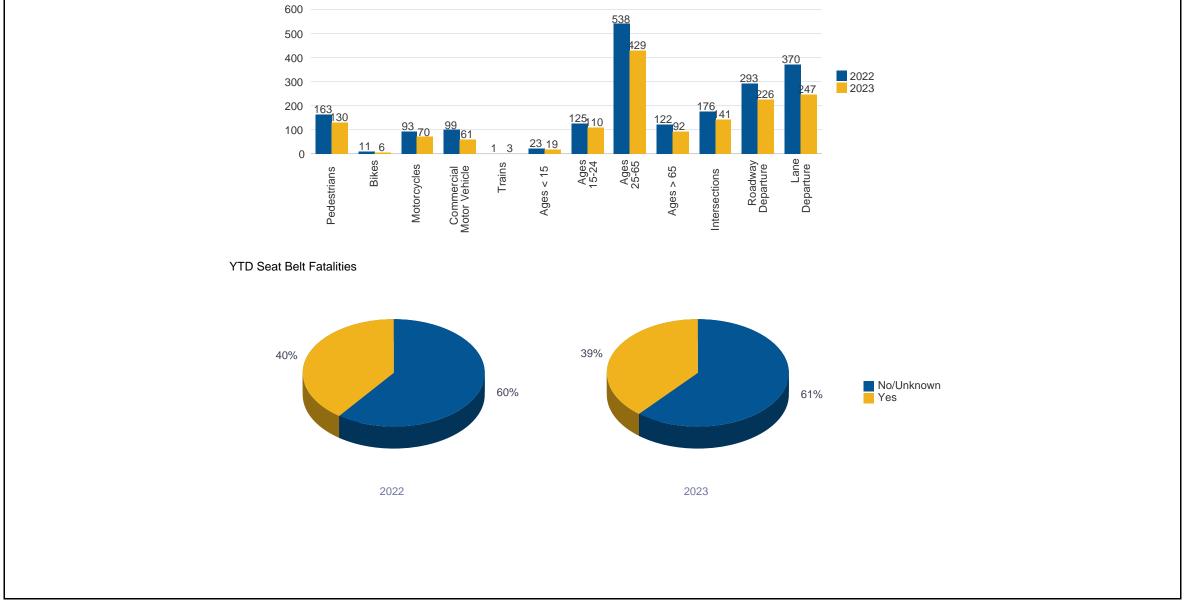

#### YTD Fatalities by EMPHASIS TYPE

| Fatality Details         | TOTAL |      | ANNUAL     |         | YEAR TO DATE |      | YTD CHANGE |         |
|--------------------------|-------|------|------------|---------|--------------|------|------------|---------|
| Fatality Type            | 2021  | 2022 | Difference | Percent | 2022         | 2023 | Difference | Percent |
| Pedestrians              | 319   | 344  | 25         | 8       | 164          | 130  | -34        | -21     |
| Bikes                    | 14    | 33   | 19         | 136     | 11           | 6    | -5         | -45     |
| Motorcycles              | 184   | 200  | 16         | 9       | 93           | 70   | -23        | -25     |
| Commercial Motor Vehicle | 206   | 217  | 11         | 5       | 99           | 61   | -38        | -38     |
| Trains                   |       | 2    |            |         | 1            | 3    | 2          | 200     |
| Ages < 15                | 54    | 56   | 2          | 4       | 23           | 19   | -4         | -17     |
| Ages 15-24               | 309   | 274  | -35        | -11     | 125          | 110  | -15        | -12     |
| Ages 25-65               | 1174  | 1215 | 41         | 3       | 540          | 429  | -111       | -21     |
| Ages > 65                | 278   | 271  | -7         | -3      | 122          | 92   | -30        | -25     |
| Intersections            | 306   | 371  | 65         | 21      | 176          | 141  | -35        | -20     |
| Roadway Departure        | 733   | 649  | -84        | -11     | 294          | 226  | -68        | -23     |
| Lane Departure           | 1020  | 705  | -315       | -31     | 370          | 247  | -123       | -33     |
| Seat Belt (No/Unknown)   | 768   | 770  | 2          | 0       | 328          | 279  | -49        | -15     |

Note: Any single fatality may fall into one or more Emphasis Types.