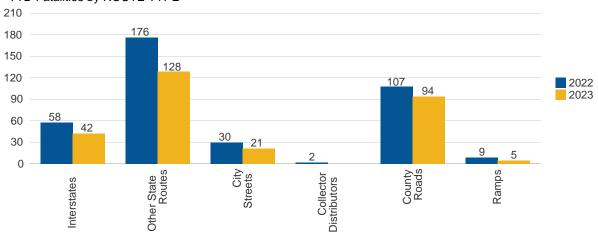

#### YTD Fatalities by EMPHASIS TYPE

| Fatality Details         | TO   | ΓAL  | ANNUAL     |         | YEAR TO DATE |      | YTD CHANGE |         |
|--------------------------|------|------|------------|---------|--------------|------|------------|---------|
| Fatality Type            | 2021 | 2022 | Difference | Percent | 2022         | 2023 | Difference | Percent |
| Pedestrians              | 319  | 339  | 20         | 6       | 93           | 64   | -29        | -31     |
| Bikes                    | 14   | 32   | 18         | 129     | 4            | 3    | -1         | -25     |
| Motorcycles              | 184  | 197  | 13         | 7       | 25           | 19   | -6         | -24     |
| Commercial Motor Vehicle | 206  | 215  | 9          | 4       | 54           | 24   | -30        | -56     |
| Trains                   |      | 2    |            |         |              | 1    |            |         |
| Ages < 15                | 54   | 62   | 8          | 15      | 11           | 8    | -3         | -27     |
| Ages 15-24               | 310  | 273  | -37        | -12     | 66           | 52   | -14        | -21     |
| Ages 25-65               | 1172 | 1187 | 15         | 1       | 252          | 186  | -66        | -26     |
| Ages > 65                | 278  | 266  | -12        | -4      | 52           | 38   | -14        | -27     |
| Intersections            | 306  | 365  | 59         | 19      | 75           | 54   | -21        | -28     |
| Roadway Departure        | 732  | 649  | -83        | -11     | 142          | 108  | -34        | -24     |
| Lane Departure           | 1019 | 698  | -321       | -32     | 207          | 100  | -107       | -52     |
| Seat Belt (No/Unknown)   | 767  | 768  | 1          | 0       | 164          | 129  | -35        | -21     |

Note: Any single fatality may fall into one or more Emphasis Types.

YTD Fatalities by EMPHASIS TYPE

YTD Seat Belt Fatalities

2022 2023