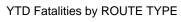

### Georgia Traffic Deaths - Yearly Total and Comparison GDOT Office of Traffic Operations Fatalities as of 03/15/2023

**ROUTE TYPE** 

| Fatality Details       | TO   | TAL  | ANNUAL     |         | YEAR TO DATE |      | YTD CHANGE |         |
|------------------------|------|------|------------|---------|--------------|------|------------|---------|
| Fatality Type          | 2021 | 2022 | Difference | Percent | 2022         | 2023 | Difference | Percent |
| Interstates            | 256  | 231  | -25        | -10     | 58           | 42   | -16        | -28     |
| Collector Distributors | 8    | 7    | -1         | -13     | 2            |      |            |         |
| Ramps                  | 25   | 47   | 22         | 88      | 9            | 5    | -4         | -44     |
| Other State Routes     | 926  | 856  | -70        | -8      | 176          | 128  | -48        | -27     |
| County Roads           | 477  | 533  | 56         | 12      | 107          | 94   | -13        | -12     |
| City Streets           | 135  | 130  | -5         | -4      | 30           | 21   | -9         | -30     |
| Grand Total            | 1827 | 1804 | -23        | -1      | 382          | 290  | -92        | -24     |