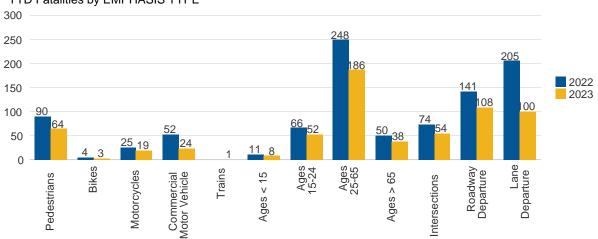

Note: Any single fatality may fall into one or more Emphasis Types.

YTD Fatalities by EMPHASIS TYPE

YTD Seat Belt Fatalities

2022 2023